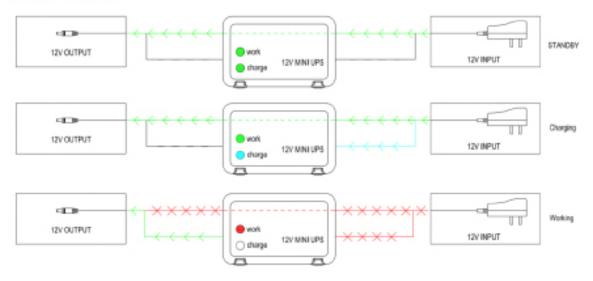

#### Function Diagram:

#### Indicator Light:

| Condition    |         | LED     |        |       |
|--------------|---------|---------|--------|-------|
| Switch On    | Input   | Output  | Charge | Work  |
| Full charged | With    | with    | Green  | Green |
| Full charged | Without | With    | NO     | Red   |
| Charging     | With    | with    | Blue   | Green |
| Full charged | Without | without | NO     | Red   |
| Low          | With    | with    | NO     | NO    |

#### LED STATUS INDICATOR

Remark: Automatically pass to the battery discharge while there is without input voltage or input voltage is under 11V