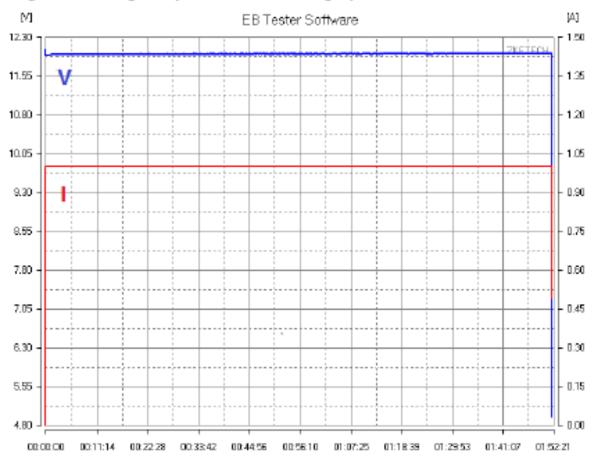

|







## PMU68W DC ONLINE MINI UPS



#### How to use the Mini DC UPS?



#### Function Diagram:



#### Indicator Light:

| Condition    |         | LED     |        |       |
|--------------|---------|---------|--------|-------|
| Switch On    | Input   | Output  | Charge | Work  |
| Full charged | With    | with    | Green  | Green |
| Full charged | Without | With    | NO     | Red   |
| Charging     | With    | with    | Blue   | Green |
| Full charged | Without | without | NO     | Red   |
| Low          | With    | with    | NO     | NO    |

#### LED STATUS INDICATOR

Remark: Automatically pass to the battery discharge while there is without input voltage or input voltage is under 11V



#### Discharge curve diagram (1A current dischager):



### **AC-DC Power Adaptor**

The Powersolve Model KPS40-12 12V 3A AC-DC adaptor with interchangeable AC heads is a suitable front end power supply for use with the PMU68 DC-DC UPS

Full specification can be found on the following link:-

https://powersolve.co.uk/wp-content/uploads/2018/08/KPS40-Series.pdf