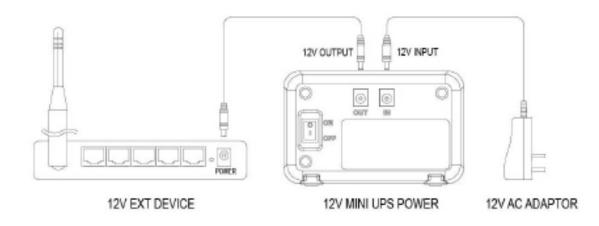

| 5.5mm x 2.5mm power socket with 500mm lead terminating in 5.5mm x 2.1mm power plug. 2.5mm adaptors available |
| Back Up Time                        | Depending on output load, see discharge graph                                                                |
| Case Material                       | White ABS-FR anti flammable plastic                                                                          |
| Case Weight & Dimensions            | 405 grams, 73H x 60D x 116.5mm                                                                               |
| Charge Method                       | 12V 2.5A AC-DC power adaptor                                                                                 |







## PMU68W DC ONLINE MINI UPS



#### How to use the Mini DC UPS?



#### Function Diagram:



#### Indicator Light:

| Condition    |         | LED     |        |       |
|--------------|---------|---------|--------|-------|
| Switch On    | Input   | Output  | Charge | Work  |
| Full charged | With    | with    | Green  | Green |
| Full charged | Without | With    | NO     | Red   |
| Charging     | With    | with    | Blue   | Green |
| Full charged | Without | without | NO     | Red   |
| Low          | With    | with    | NO     | NO    |

#### LED STATUS INDICATOR

Remark: Automatically pass to the battery discharge while there is without input voltage or input voltage is under 11V



#### Discharge curve diagram (1A current dischager):



### **AC-DC Power Adaptor**

The Powersolve Model KPS40-12 12V 3A AC-DC adaptor with interchangeable AC heads i