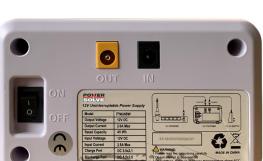

| Specification                       |                                                                                                              |
|-------------------------------------|--------------------------------------------------------------------------------------------------------------|
| Model                               | PMU68W                                                                                                       |
| DC Input Voltage                    | 12V ±5%                                                                                                      |
| DC Input Current                    | 220mA + DC output current                                                                                    |
| Charging Current                    | 220mA ±10%                                                                                                   |
| Charging Transfer Efficiency        | ≥75%                                                                                                         |
| No Load Voltage Range               | 12.1V ±5%                                                                                                    |
| DC Output Current                   | 2A                                                                                                           |
| Output Voltage Range with load      | 12V -10%                                                                                                     |
| Discharging Transfer Efficiency     | ≥85%                                                                                                         |
| Over-discharge Protection (Battery) | 5.5V, over-discharge release 6V                                                                              |
| Over-charge Protection (Battery)    | 8.5V, over-charge release 8.4V                                                                               |
| Battery Capacity                    | 45Wh, 6 x 3.7V 2000mA lithium cells                                                                          |
| DC Input Connector                  | 5.5mm x 2.1mm power socket. 2.5mm adaptors available                                                         |
| DC Output Connector                 | 5.5mm x 2.5mm power socket with 500mm lead terminating in 5.5mm x 2.1mm power plug. 2.5mm adaptors available |
| Back Up Time                        | Depending on output load, see discharge graph                                                                |
| Case Material                       | White ABS-FR anti flammable plastic                                                                          |
| Case Weight & Dimensions            | 405 grams, 73H x 60D x 116.5mm                                                                               |
| Charge Method                       | 12V 2.5A AC-DC power adaptor                                                                                 |