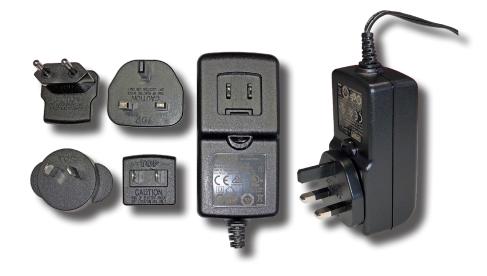

### **AC-DC Power Adaptor**

The Powersolve Model KPS40-12 12V 3A AC-DC adaptor with interchangeable AC heads is a suitable front end power supply for use with the PMU68 DC-DC UPS

Full specification can be found on the following link:-